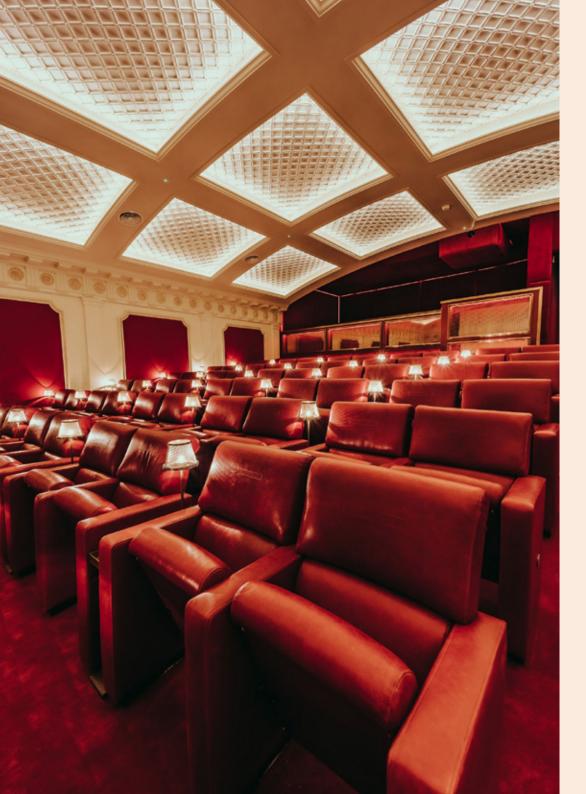

# 

Glasgow's oldest cinema has been lovingly restored to offer a truly unique experience for film lovers. With just two screens, featuring soft leather armchairs and sofastyle seats to share with a max capacity of 118 guests.

Our cinema is fully licensed, so don't forget an expertly mixed cocktail or glass of wine to enjoy at your event. Food and drinks packages can be customised to suit your event - everything is very versatile!