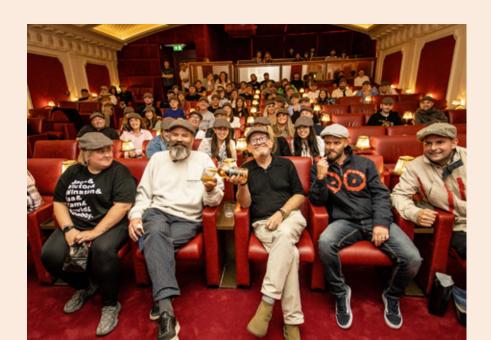

# 

Glasgow's oldest cinema has been lovingly restored to offer a truly unique experience for film lovers. With just two screens, featuring soft leather armchairs and sofastyle seats to share with a max capacity of 118 guests.