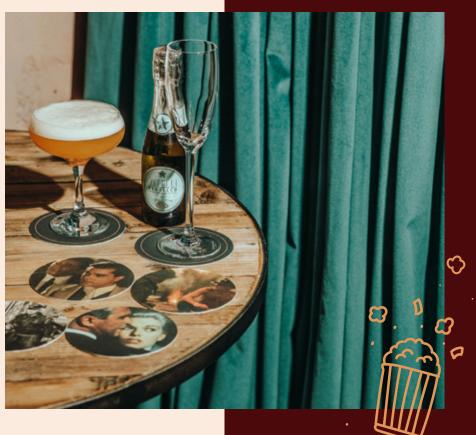

# 

Glasgow's oldest cinema has been lovingly restored to offer a truly unique experience for film lovers. With just two screens, featuring soft leather armchairs and sofastyle seats to share with a max capacity of 118 guests.

Our cinema is fully licensed, so don't forget an expertly mixed cocktail or glass of wine to enjoy at your event. Food and drinks packages can be customised to suit your event - everything is very versatile!